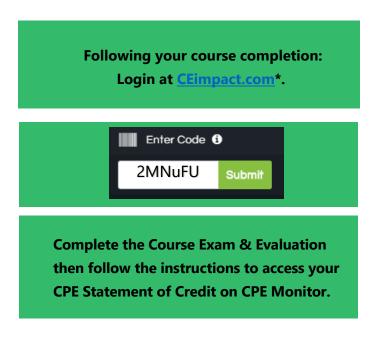

## **Obtaining CPE Credit for Pharmacists**

Continuing Pharmacy Education (CPE) for "Management of Sickle Cell Acute Complications: A Focus on Acute Pain Crisis in the Emergency Department" (On Demand Session from 9/16/22) has been accredited by CEimpact, an ACPE-accredited provider of continuing pharmacy education.

You MUST complete the online requirements to obtain your CPE Credit. The deadline for obtaining your CPE credit is:

## **September 16, 2025**

This deadline is non-negotiable due to the CPE Monitor reporting timelines.

\*If this is the first time you have utilized the CEimpact Learning Management System (LMS) you will need to create an account.